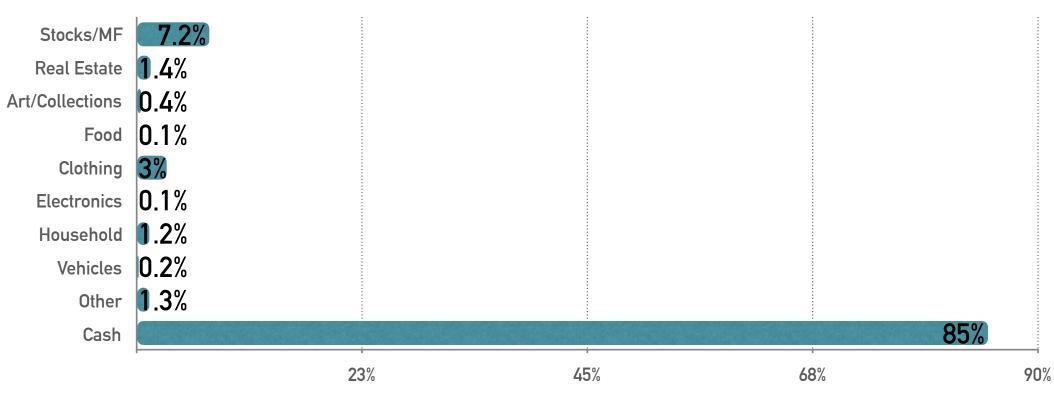

## MOST GIFTS IN CASH

why?

#### GIFTS BY ASSET TYPE IN 2012: \$305 BILLION

Percentage of Total Gifts (IRS Data)