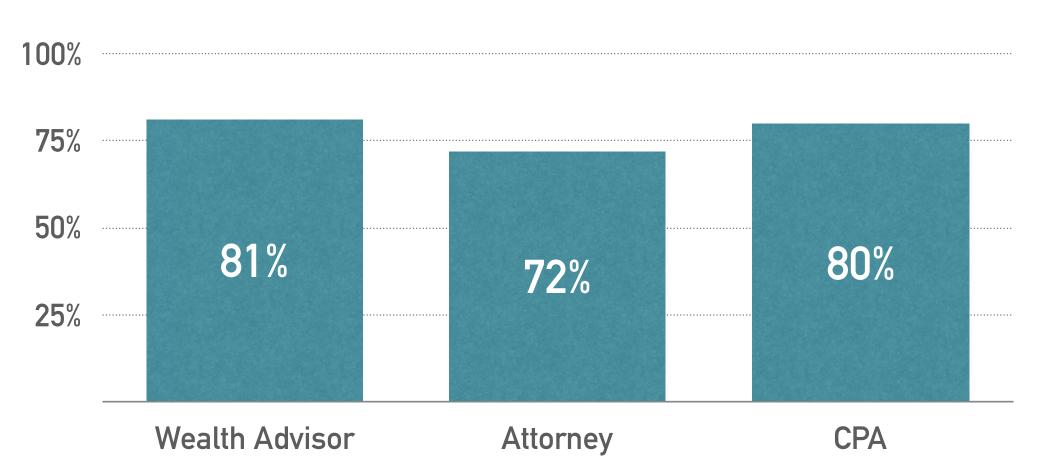

## **CHOOSE THE RIGHT TOOL**

- ► Life Events
- ► Taxation
- Method of Transfer
- ► CPA
- ► Financial Planner
- ► Attorney
- > Philanthropic Advisor

#### US TRUST STUDY OF PHILANTHROPY 2018 – GOOD FOR BUSINESS?

au Spitton in Devonsbire, geft. 1716 (f. Dampf-

malchine, Gelchichtliches). Savi, binter lat. Tier: und Pflanzennamen be-beutet Plaul Savi, einen ital. Naturjorider, geit. 1844 als Professon im Pisa; er ichrieb außer zahl-reichen zoolog. und beian. Mbhandlungen: «Orni-thologia toscanav (4 Woe., Bita 1827-31). **Cavigliano** (pr. -wilja). Stadt im Rreis Sar luzzo ber ital. Proving Euneo in Piemont, rechts an ber Maira, an den Linten Carmagnolas Euneo und S.-Saluzzo (2 km) des Mittelmeernebes, in iruchtbarer Chene, ift regelmähig gebaut und den The Or Calify (12 am) bes Mitteinterneges, in fruchbarer Gbene, ift regelmäßig gebatt und von Mauern und Särmen umgeben, hat (1881) 9932., als Gemeinbe 17.150 C., in Garnijon ein Bataillon bes 8. Juicanterieregiments und baß 17. Rovallerie-regiment (aufer 2. Geloherma), eine Gitteffiche mit regiment (außer 2 Estadrons), eine Stiftstirche mit Bemälben bes bier geborenen Mulinari (geft. 1640), genannt Carraccino, eine Benediftinerabtei, großen, mit Gulenhalten umgebenen Marthlak, iconen Triumpbogen (Stadtbor); Ande, Leimande und Seidenweberei und handel mit Bieb und hanf. -Um 4. und 5. Nop. 1799 fiegten bier Ruffen und Diterreicher unter Melas über bie Franzofen (f. Fofjano). G. ift Geburtsort ber Biolinfpiclerinnen Lereja und Maria Milanollo.