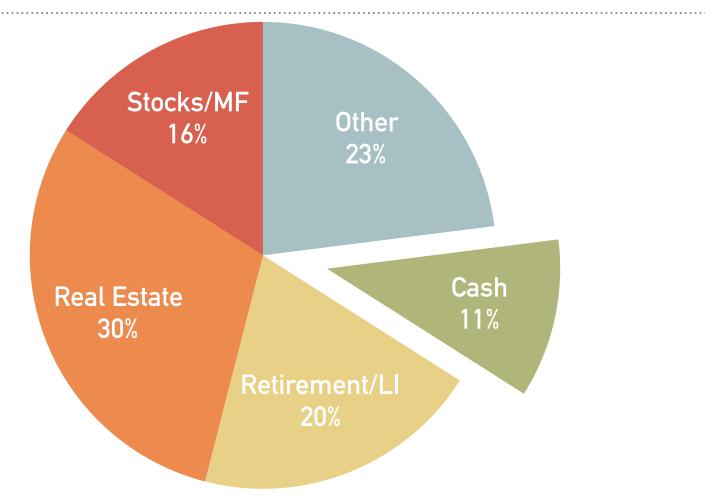

## **UNCOVER YOUR OPPORTUNITY**

Dana J. Holt, JD RICP AEP® CAP®

## WEALTH NOT CASH FLOW

## THIS IS YOUR POTENTIAL



## MOST WEALTH IN ASSETS

## MOST GIFTS IN CASH

why?

#### **ASSETS IN AMERICA: FEDERAL RESERVE DATA 2008**



#### GIFTS BY ASSET TYPE IN 2012: \$305 BILLION



Percentage of Total Gifts (IRS Data)



## **ILLIQUID ASSETS**

- 500% larger than stock market
  - ➤ stock market = \$32 trillion
  - ➤ private land = \$53 trillion

#### "WHY CASH IS NOT KING IN FUNDRAISING" BY RUSSELL JAMES, PHD (JULY 2018)

| YEARS     | CASH ONLY | ANY NONCASH | ANY SECURITIES |
|-----------|-----------|-------------|----------------|
| 2010-2013 | 5%        | 34%         | 44%            |
| 2011-2014 | 1%        | 30%         | 42%            |
| 2012-2015 | 2%        | 30%         | 39%            |
| 2013-2016 | 0%        | 25%         | 33%            |

## UNDERSTAND YOUR DONORS



#### RETIREES

- ► No more paychecks
- ► Gifts from cash flow
  - ► painful
  - ➤ tax-inefficient





#### **RETIREES**

- ► Own